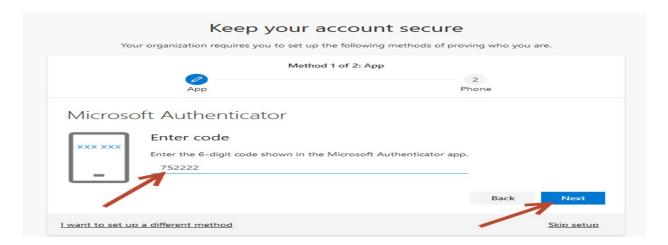

## 13. Tap "I agree".

14. In the next Wizard, tap "Scan a QR code".

15. Tap "Allow" in the following wizard.

- 16. Direct your mobile camera into computer display. Scan QR code.
- 17. Automatically the following wizard appear. Just write the code appear in MS Authenticator. Tap "Next".