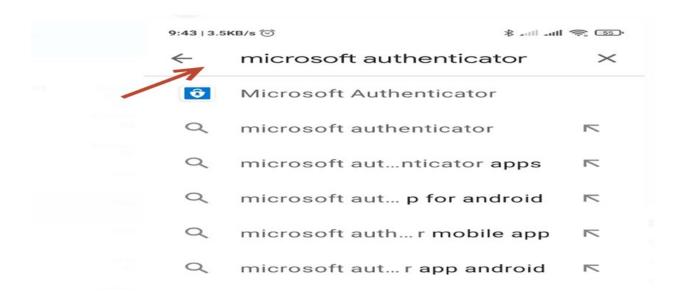

9. The following wizard for **Scan QR code**.

- 10. Now, switch on to the Mobile:
- 11. Open the play store and search about **Microsoft authenticator**.

12. Tap "Install" the application and tap "open".