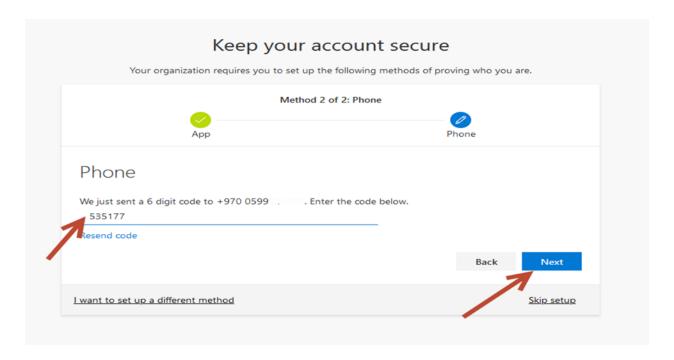

18. The Second stage of registration process: Submit mobile number. Tap "Text me a code". Tap "Next".

19. In the following wizard: **submit the code** sent to your mobile number. Tap "Next".

20. The SMS verified, tap "Next".