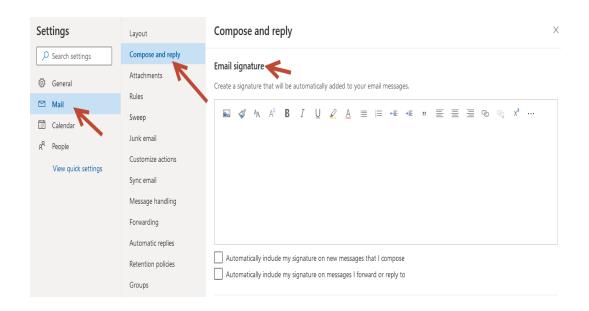

## 4. Creating Signature

1. From setting: select "Mail". From sub menu select "Compose and reply".