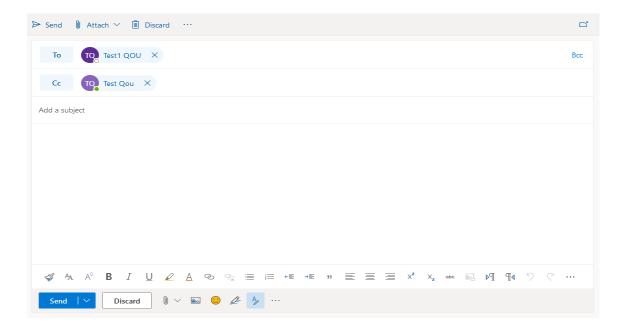

#### 3. New Message

From Microsoft 365 interface, click on "New message".

- You can attach file from
  - > Browse this computer.
  - ➤ Browse Cloud Locations (OneDrive).
  - > Upload and share.