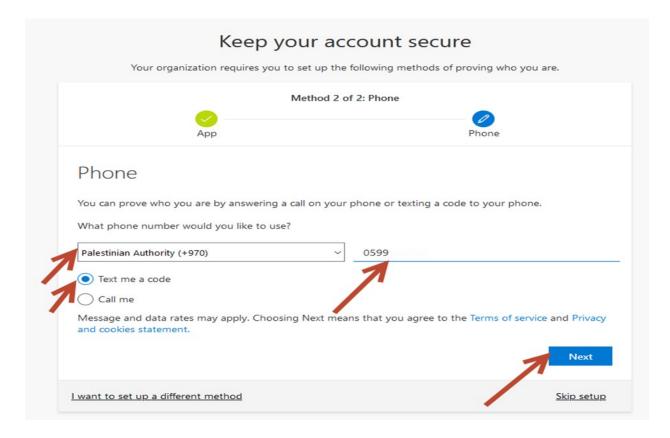

18. The Second stage of registration process: Submit mobile number. Tap "Text me a code". Tap "Next".

19. In the following wizard: **submit the code** sent to your mobile number. Tap "Next".

20. The SMS verified, tap "Next".