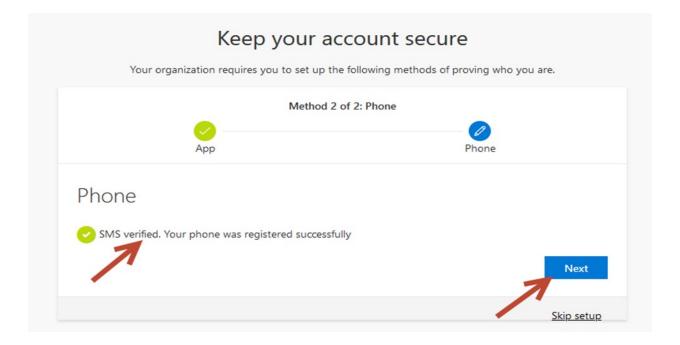

18. The Second stage of registration process: Submit mobile number. Tap "Text me a code". Tap "Next".

19. In the following wizard: **submit the code** sent to your mobile number. Tap "Next".

20. The SMS verified, tap "Next".