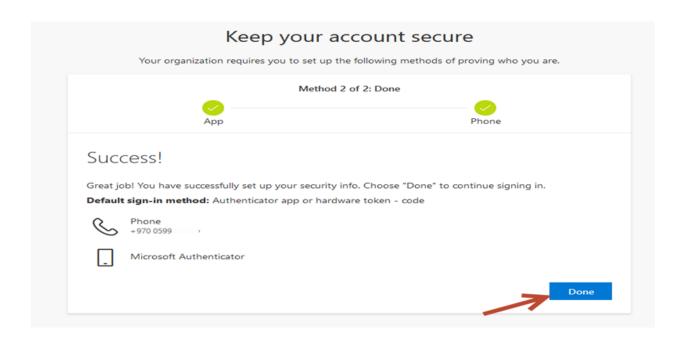

will appear. Tap "Next".



9. The following wizard for **Scan QR code**.



- 10. Now, switch on to the Mobile:
- 11. Open the play store and search about **Microsoft authenticator**.



12. Tap "Install" the application and tap "open".



## 13. Tap "I agree".



14. In the next Wizard, tap "Scan a QR code".



15. Tap "Allow" in the following wizard.



- 16. Direct your mobile camera into computer display. Scan QR code.
- 17. Automatically the following wizard appear. Just write the code appear in MS Authenticator. Tap "Next".



18. The Second stage of registration process: Submit mobile number. Tap "Text me a code". Tap "Next".



19. In the following wizard: **submit the code** sent to your mobile number. Tap "Next".



20. The SMS verified, tap "Next".



21. Finally, tap "Done".



## 2. Sign out

Click the on the top right of the screen, tap [Sign out]



#### 3. New Message

From Microsoft 365 interface, click on "New message".



- You can attach file from
  - > Browse this computer.
  - ➤ Browse Cloud Locations (OneDrive).
  - > Upload and share.

## 4. Creating Signature

1. From setting: select "Mail". From sub menu select "Compose and reply".