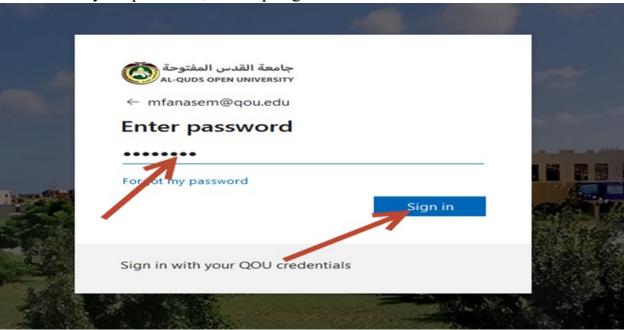

4. Enter your password, then tap Sign in.

5. For the first time login, we need to complete registration process. Follow the next wizard. Tap "Next".

6. In the following wizard "Keep your account secure", tap "Next".