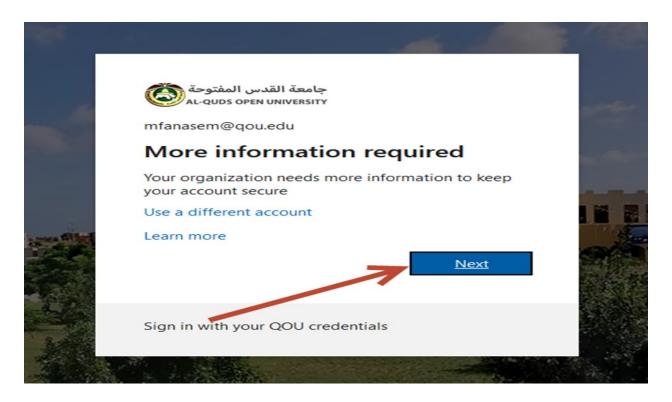

4. Enter your password, then tap Sign in.

5. For the first time login, we need to complete registration process. Follow the next wizard. Tap "Next".

6. In the following wizard "Keep your account secure", tap "Next".