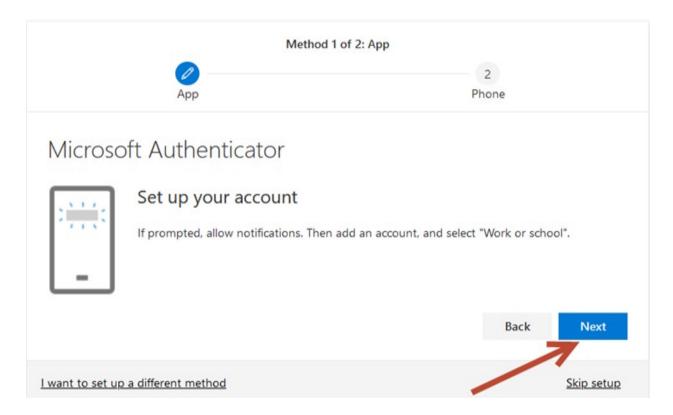

4. Enter your password, then tap Sign in.

5. For the first time login, we need to complete registration process. Follow the next wizard. Tap "Next".

6. In the following wizard "Keep your account secure", tap "Next".

- 7. Microsoft Authenticator is default method, if you want to use it, tap "next", if not, tap "I want to use a different authenticator app".
- 8. We will choose "Microsoft Authenticator". Continue by tap "Next". The following wizard will appear. Tap "Next".