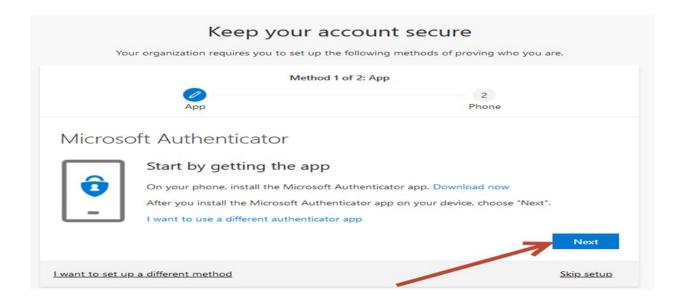

- 7. Microsoft Authenticator is default method, if you want to use it, tap "next", if not, tap "I want to use a different authenticator app".
- 8. We will choose "Microsoft Authenticator". Continue by tap "Next". The following wizard will appear. Tap "Next".