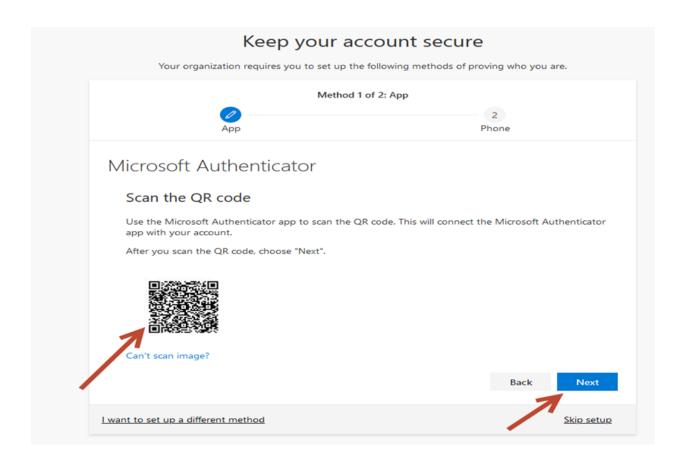

9. The following wizard for **Scan QR code**.

- 10. Now, switch on to the Mobile:
- 11. Open the play store and search about **Microsoft authenticator**.

12. Tap "Install" the application and tap "open".

## 13. Tap "I agree".

14. In the next Wizard, tap "Scan a QR code".

15. Tap "Allow" in the following wizard.

- 16. Direct your mobile camera into computer display. Scan QR code.
- 17. Automatically the following wizard appear. Just write the code appear in MS Authenticator. Tap "Next".