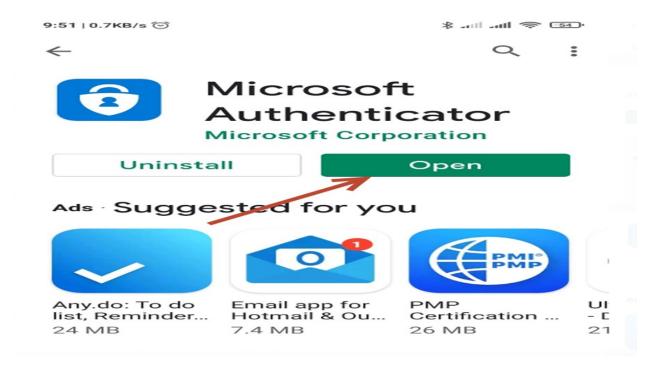

9. The following wizard for **Scan QR code**.

- 10. Now, switch on to the Mobile:
- 11. Open the play store and search about **Microsoft authenticator**.

12. Tap "Install" the application and tap "open".

## 13. Tap "I agree".

14. In the next Wizard, tap "Scan a QR code".

15. Tap "Allow" in the following wizard.

- 16. Direct your mobile camera into computer display. Scan QR code.
- 17. Automatically the following wizard appear. Just write the code appear in MS Authenticator. Tap "Next".