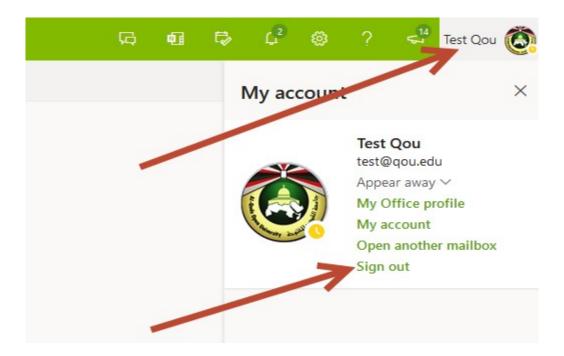

- 10. Now, switch on to the Mobile:
- 11. Open the play store and search about **Microsoft authenticator**.



12. Tap "Install" the application and tap "open".



## 13. Tap "I agree".



14. In the next Wizard, tap "Scan a QR code".



15. Tap "Allow" in the following wizard.



- 16. Direct your mobile camera into computer display. Scan QR code.
- 17. Automatically the following wizard appear. Just write the code appear in MS Authenticator. Tap "Next".



18. The Second stage of registration process: Submit mobile number. Tap "Text me a code". Tap "Next".



19. In the following wizard: **submit the code** sent to your mobile number. Tap "Next".



20. The SMS verified, tap "Next".



21. Finally, tap "Done".



## 2. Sign out

Click the on the top right of the screen, tap [Sign out]



#### 3. New Message

From Microsoft 365 interface, click on "New message".



- You can attach file from
  - > Browse this computer.
  - ➤ Browse Cloud Locations (OneDrive).
  - > Upload and share.

## 4. Creating Signature

1. From setting: select "Mail". From sub menu select "Compose and reply".