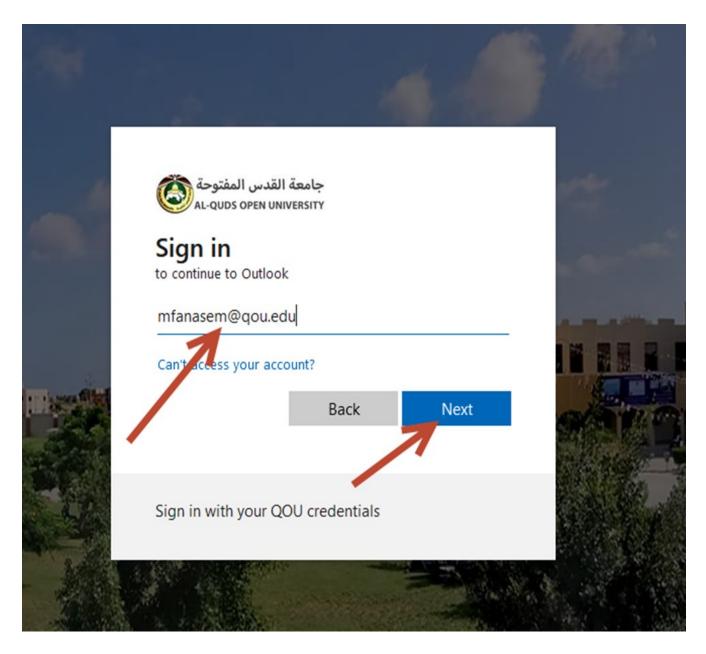

### 1. First Sign in

- **1.** Launch any browsers (Chrome, Firefox....) and access the Office 365 Portal page from the link: <a href="https://outlook.office.com">https://outlook.office.com</a>
- 2. Tap "work or School account". You will be redirected to the Email sign in page.,
- 3. Enter [your email address]. Tap "Next"