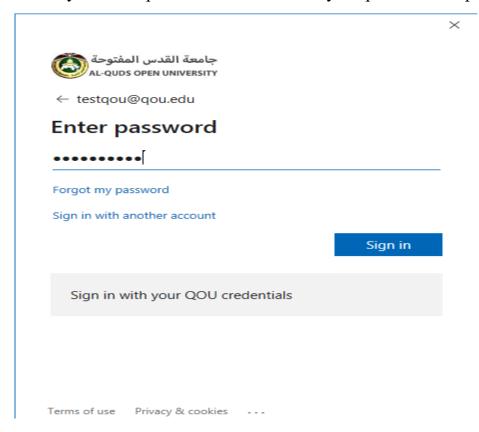

#### Configure outlook Setting automatically

1. Open Microsoft outlook 2019.

2. To configure outlook automatically, Enter your email. Tap Connect.

3. Its redirect you to the password wizard. Enter your password. Tap "Sign in".