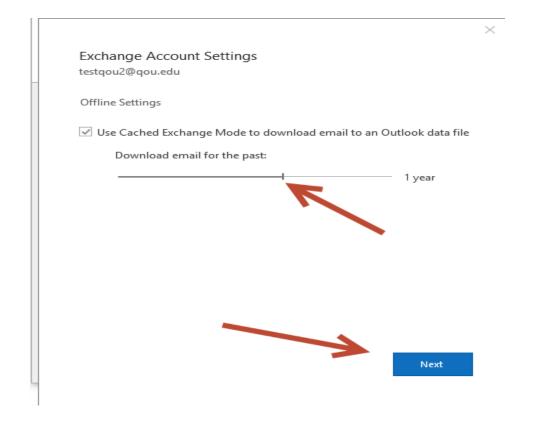

*Instructions to configure Outlook Application** 

#### Configure outlook Setting automatically

1. Open Microsoft outlook 2019.



2. To configure outlook automatically, Enter your email. Tap Connect.





3. Its redirect you to the password wizard. Enter your password. Tap "Sign in".





## **Configure Outlook manually**

1. Open Microsoft outlook 2019.



2. In the next wizard, check "Let me set up my account manually". Tap "Done".



3. It's will redirect you to advance setup.



## 1. Outlook setting and configuration by "Office 365".

- 1. Repeat steps (1-3) in section "Configure outlook manually".
- 2. Tap "Office 365".



3. It will redirect you to the password wizard, enter your email password. Tap "Sign in".



4. Determine the period that you will download emails. Tap "Next".



 $\times$ 



## Account successfully added

You need to restart Outlook for these changes to take effect.

Done

#### 2. Outlook setting and configuration by "Outlook.com".

- 1. Repeat steps (1-3) in section "Configure outlook manually".
- 2. Tap "Outlook.com".



Go back

3. Determine the period that you will download emails. Tap "Next".



Next

 $\times$ 

Outlook

#### Account successfully added

You need to restart Outlook for these changes to take effect.

Done

#### Outlook setting and configuration by "Exchange".

- 1. Repeat steps (1-3) in section "Configure outlook manually".
- 2. Tap "Exchange".



Go back

3. Determine the period that you will download emails. Tap "Next".





#### Account successfully added

You need to restart Outlook for these changes to take effect.

 $