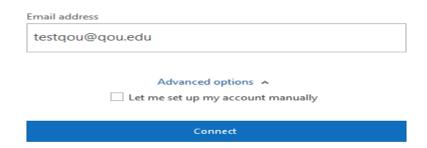

#### Configure outlook Setting automatically

1. Open Microsoft outlook 2019.

2. To configure outlook automatically, Enter your email. Tap Connect.

3. Its redirect you to the password wizard. Enter your password. Tap "Sign in".

## **Configure Outlook manually**

1. Open Microsoft outlook 2019.

2. In the next wizard, check "Let me set up my account manually". Tap "Done".

3. It's will redirect you to advance setup.