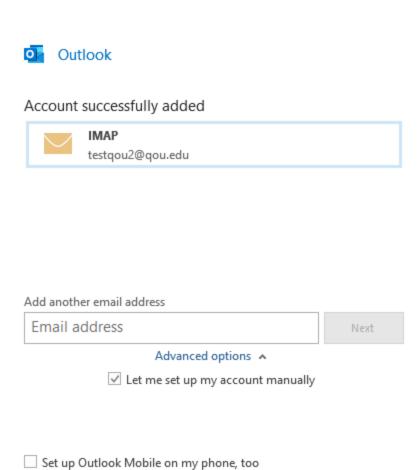

4. It will redirect you to password wizard. Enter your email password. Tap "Connect".

5. Account successfully added. Tap "Done".

Done

 $\times$