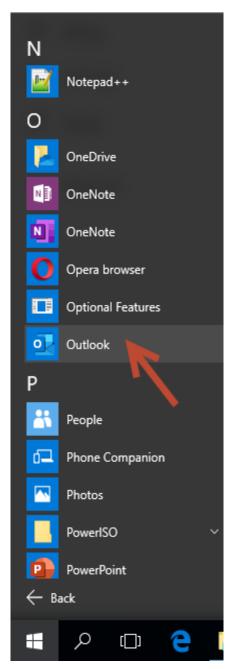

#### Configure outlook Setting automatically

1. Open Microsoft outlook 2019.

2. To configure outlook automatically, Enter your email. Tap Connect.

3. Its redirect you to the password wizard. Enter your password. Tap "Sign in".