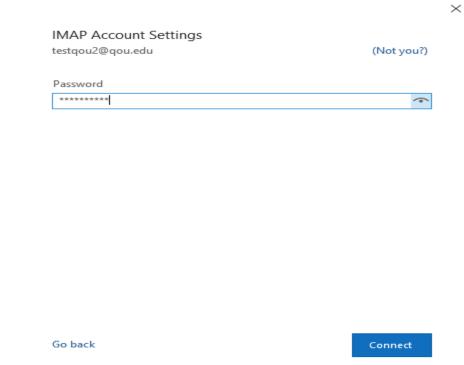

4. It will redirect you to password wizard. Enter your email password. Tap "Connect".

5. Account successfully added. Tap "Done".

Done

 $\times$