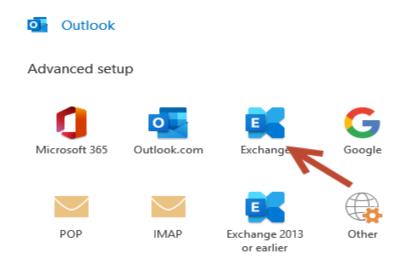

#### Outlook setting and configuration by "Exchange".

- 1. Repeat steps (1-3) in section "Configure outlook manually".
- 2. Tap "Exchange".

Go back

3. Determine the period that you will download emails. Tap "Next".