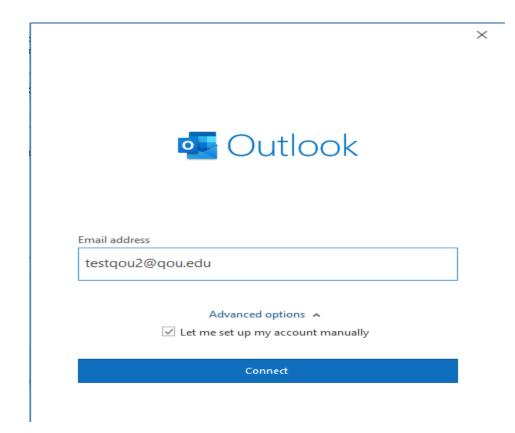

## **Configure Outlook manually**

1. Open Microsoft outlook 2019.

2. In the next wizard, check "Let me set up my account manually". Tap "Done".

3. It's will redirect you to advance setup.