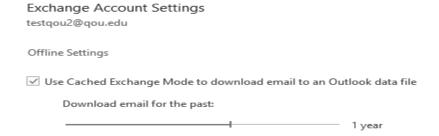

#### 2. Outlook setting and configuration by "Outlook.com".

- 1. Repeat steps (1-3) in section "Configure outlook manually".
- 2. Tap "Outlook.com".

Go back

3. Determine the period that you will download emails. Tap "Next".

#### Outlook setting and configuration by "Exchange".

- 1. Repeat steps (1-3) in section "Configure outlook manually".
- 2. Tap "Exchange".

Go back

3. Determine the period that you will download emails. Tap "Next".