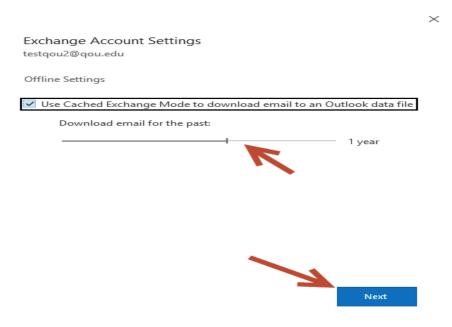

#### Outlook setting and configuration by "Exchange".

- 1. Repeat steps (1-3) in section "Configure outlook manually".
- 2. Tap "Exchange".

Go back

3. Determine the period that you will download emails. Tap "Next".