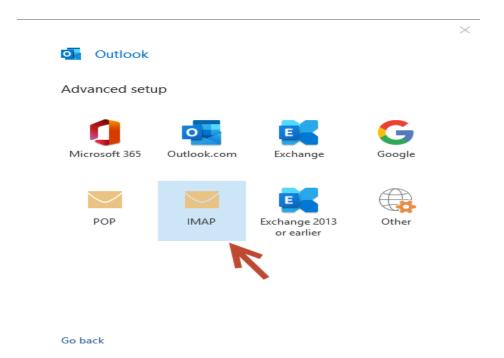

### Outlook setting and configuration by "IMAP".

- 1. Repeat steps (1-3) in section "Configure outlook manually".
- 2. Tap "IMAP".

3. It will redirect you to the "IMAP Account Setting". Submit "Incoming mail" and "Outgoing mail".