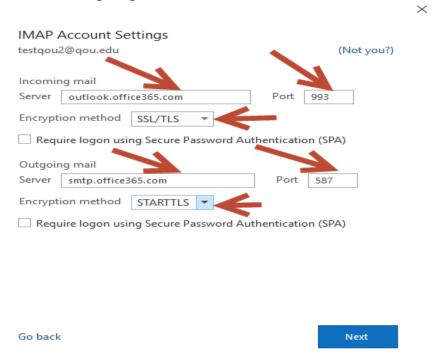

### Outlook setting and configuration by "IMAP".

- 1. Repeat steps (1-3) in section "Configure outlook manually".
- 2. Tap "IMAP".

3. It will redirect you to the "IMAP Account Setting". Submit "Incoming mail" and "Outgoing mail".