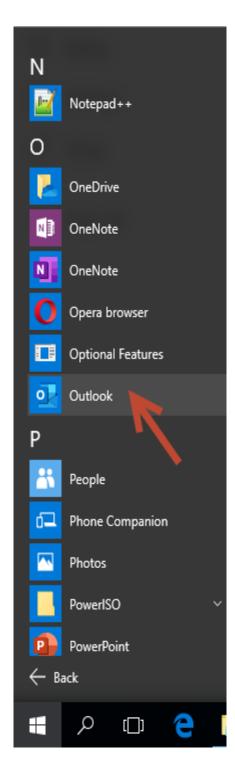

#### Configure outlook Setting automatically

1. Open Microsoft outlook 2019.

2. To configure outlook automatically, Enter your email. Tap Connect.

3. Its redirect you to the password wizard. Enter your password. Tap "Sign in".