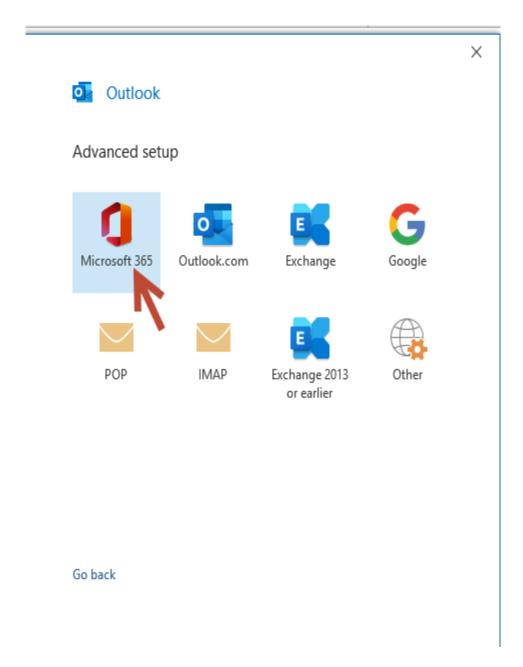

## 1. Outlook setting and configuration by "Office 365".

- 1. Repeat steps (1-3) in section "Configure outlook manually".
- 2. Tap "Office 365".

3. It will redirect you to the password wizard, enter your email password. Tap "Sign in".