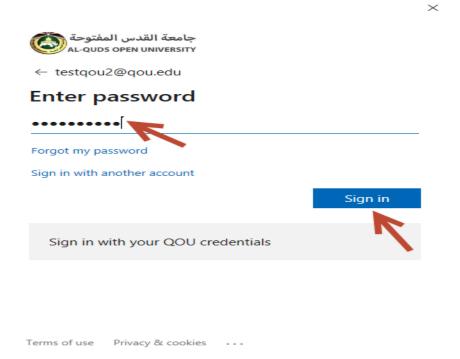

#### Configure outlook Setting automatically

1. Open Microsoft outlook 2019.

2. To configure outlook automatically, Enter your email. Tap Connect.

3. Its redirect you to the password wizard. Enter your password. Tap "Sign in".

## 1. Outlook setting and configuration by "Office 365".

- 1. Repeat steps (1-3) in section "Configure outlook manually".
- 2. Tap "Office 365".

3. It will redirect you to the password wizard, enter your email password. Tap "Sign in".