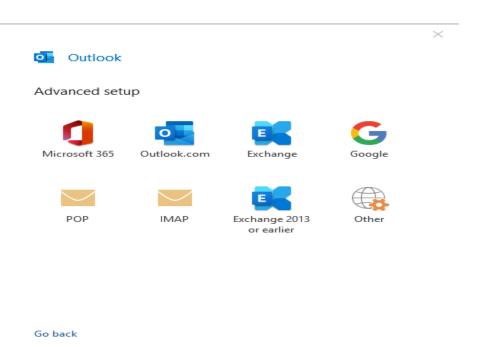

## **Configure Outlook manually**

1. Open Microsoft outlook 2019.

2. In the next wizard, check "Let me set up my account manually". Tap "Done".

3. It's will redirect you to advance setup.