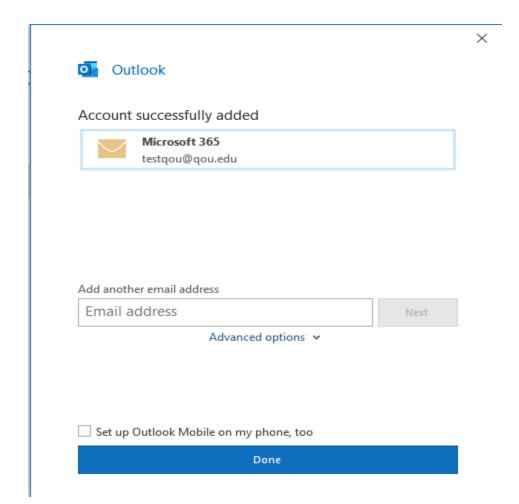

## 1. Outlook setting and configuration by "Office 365".

- 1. Repeat steps (1-3) in section "Configure outlook manually".
- 2. Tap "Office 365".

3. It will redirect you to the password wizard, enter your email password. Tap "Sign in".

## Account successfully added

You need to restart Outlook for these changes to take effect.

Done