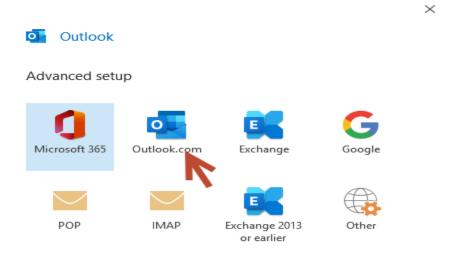

## **Configure Outlook manually**

1. Open Microsoft outlook 2019.

2. In the next wizard, check "Let me set up my account manually". Tap "Done".

3. It's will redirect you to advance setup.

#### 2. Outlook setting and configuration by "Outlook.com".

- 1. Repeat steps (1-3) in section "Configure outlook manually".
- 2. Tap "Outlook.com".

Go back

3. Determine the period that you will download emails. Tap "Next".